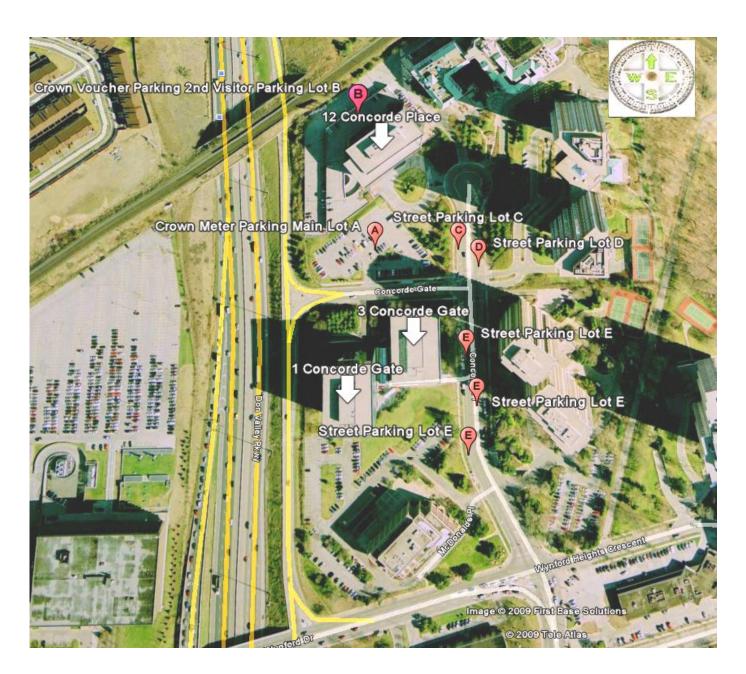

# VISITOR PARKING CONCORDE COMPLEX

Monday thru Sunday

Visitors to the Concorde Complex have 5 different locations accessible to them for visitor parking. For your convenience we have included a map showing the locations/rates highlighting the various parking options.

### Lot A (Crown's MAIN visitor parking lot across the street in front of building 3)

Daily Flat Rate: \$12.50 per vehicle - 6 a.m. to 6 p.m. Evening/Weekends/Holidays Flat Rate: \$10.50 per vehicle - 6 p.m. to 6 a.m. Hourly Rate \$5.00 per hour or \$2.50 per 1/2 hour

## Lot B (Crown's 2<sup>nd</sup> visitor parking lot – behind building 12)

\$10.00 per vehicle – 6 a.m. to 6 p.m. Daily Flat Rate: Evening/Weekends/Holidays Flat Rate: \$5.00 per vehicle - 6 p.m. to 6 a.m. \$5.00 per hour or \$2.50 per 1/2 hour Hourly Rate

Lot C (Street Parking - North of Concorde Gate on Concorde Place - west side of the street)

Daily Flat Rate (Monday - Saturday) No Parking between 7 a.m. to 9 a.m. and 4 p.m. to 6 p.m.

8 a.m. to 6 p.m. meter parking

Evening/Weekends/Holidays Rate: \$FREE Parking - 6 p.m. to 8 a.m. & Sunday

Hourly Rate \$5.00 per hour or \$2.50 per ½ hour

Number of parking spots: 3 spots

Lot D (Street Parking - North of Concorde Gate on Concorde Place - east side of the street)

Lot E (Street Parking - South of Concorde Gate on Concorde Place - west side of the street) Daily Flat Rate (Monday - Saturday): Max. 3 hours per day - 8 a.m. to 6 p.m. Evening/Weekends/Holidays Rate: \$FREE Parking - 6 p.m. to 8 a.m. & Sunday

## Lot E (Street Parking - South of Concorde Gate on Concorde Place - east side of the street)

Daily Flat Rate (Monday - Saturday): Evening/Weekends/Holidays Flat Rate: Hourly Rate

\$FREE Parking - 6 p.m. to 8 a.m. & Sundays \$4.50 per hour or \$2.25 per ½ hour

## Lot E (Street Parking - South of Concorde Gate on Concorde Place - west side of the street)

Daily Flat Rate (Monday - Saturday): Evening/Weekends/Holidays Flat Rate:

Hourly Rate Number of parking spots: Max. 3 hours per day - 8 a.m. to 6 p.m. \$FREE Parking - 6 p.m. to 8 a.m. & Sundays \$4.50 per hour or \$2.25 per ½ hour